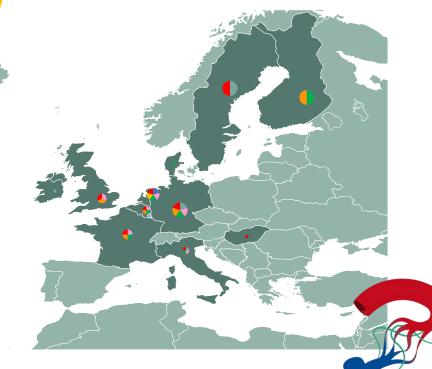

# VASCERN HCPs- tentative projection 2021

- Estonia (PPL)
- Lithuania (VASCA and HTAD)
- Luxemburg (HTAD)
- Norway(HTAD, HHT, PPL, VASCA)
- Poland (VASCA, MSA, HHT, HTAD)
- Romania (MSA, HTAD)
- Bulgaria (VASCA)
- Portugal (HTAD, MSA, PPL, VASCA)
- Greece (VASCA, PPL, MSA)
- Spain (HTAD, HHT, VASCA, PPL)
- Countries already represented in VASCERN

by HCP Full Members: in new RDWGs

(ex: Denmark or Sweden).

Vascular Diseases