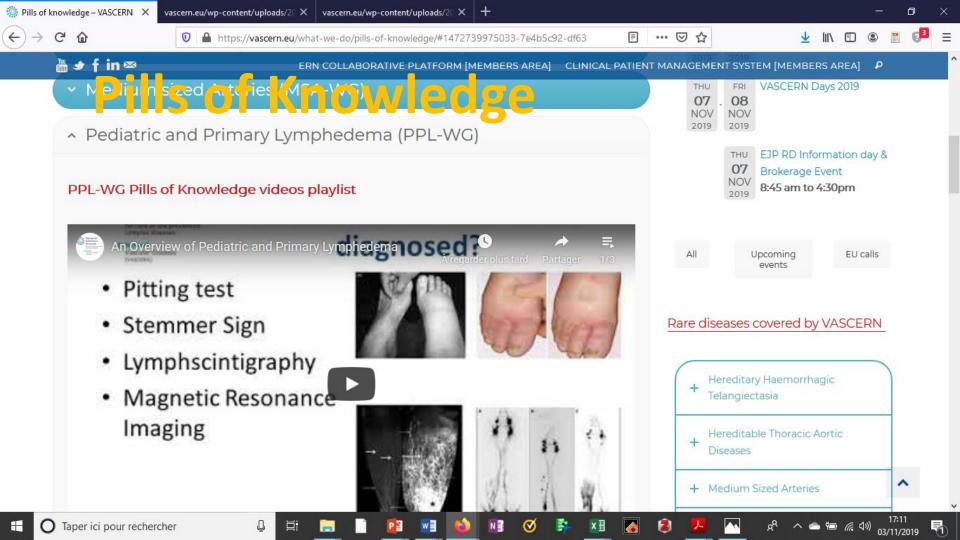

#### VASCERN ACTION PLAN

|      | Actions / Work Packages                                       |  |
|------|---------------------------------------------------------------|--|
| WP 1 | Sharing of experience: discussion of difficult clinical cases |  |
| WP2  | Definition of patients pathways                               |  |
| WP3  | Cross-border pathways Mobile Application                      |  |
| WP4  | Pills of knowledge                                            |  |
| WP5  | Registries – Safety standards collection & reporting          |  |
| WP6  | Clinical trials                                               |  |
| WP7  | Availability of conferences on YouTube                        |  |
| WP8  | Definition of clinical outcomes                               |  |
| WP9  | Writing recommendations (J1, J2) + transition Child/Adult     |  |
| WP10 | Communication (+cooperation with all for dissemination)       |  |