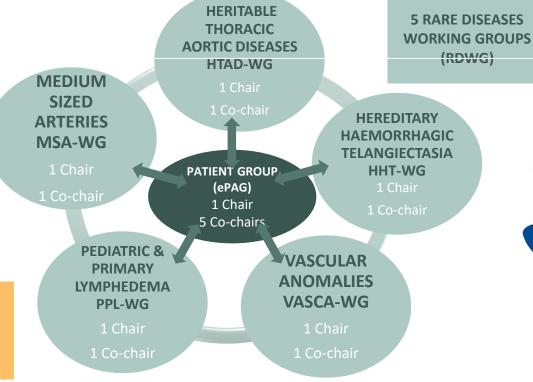

#### **Structure**

for rare or low prevalence complex diseases

Network
 Vascular Diseases
 (VASCERN)

5 TRANSVERSAL WORKING GROUPS (WG)

#### Communication

1 Chair 1 Co-chair eHealth 1 Chair Ethics 1 Chair 1 Co-chair Patient
Registry
1 Chair
1 Co-chair

Training & Education

1 Chair

## 15 Patient Advocates

 members of our European Patient Advocacy Group

European Patient Advocacy Group