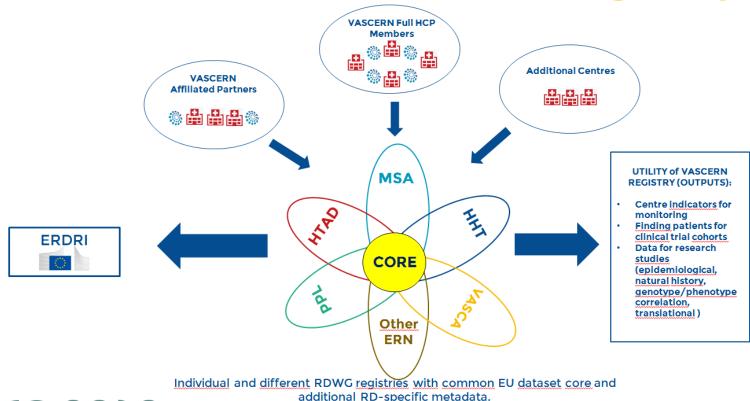

# Structure of VASCERN Registry

#### Research

- Cooperative publications already ongoing
- Registry on-going projects
  - Possibilities: +++ Natural history, New diseases description (find similar patients), Evaluate new therapies, Specific questions on specific population
  - Funding from the EU: 200 K€ for 3 years: just make the registry. Who is going to enter the data? Other funding EJPRD
  - Interoperability with electronic flow charts (BNDMR)
  - Complications: international, regulation different among countries, funding above regsitries (specific calls)
- Patient based project 101 genomes
  - Variabilité clinique population avec une seule mutation FBN1 récurrente
- Exchange between centers
- Specific calls...