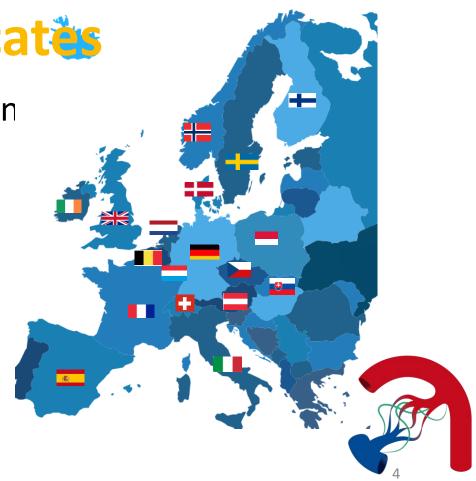

# VASCERN HCPs in 2019 (before Affiliated Partners)

# VASCERN HCPs in 2019 including the Affiliated Partners(in green)

# VASCERN HCPs- tentative projection 2021

- Estonia (PPL)
- Lithuania (VASCA and HTAD)
- Luxemburg (HTAD)
- Norway(HTAD, HHT, PPL, VASCA)
- Poland (VASCA, MSA, HHT, HTAD)
- Romania (MSA, HTAD)
- Bulgaria (VASCA)
- Portugal (HTAD, MSA, PPL, VASCA)
- Greece (VASCA, PPL, MSA)
- Spain (HTAD, HHT, VASCA, PPL)
- Countries already represented in VASCERN

by HCP Full Members: in new RDWGs

(ex: Denmark or Sweden).

Vascular Diseases